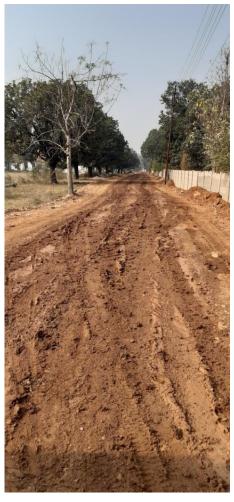

and maintenance work of Road and Parade Ground is as under :-

| Road and Parade Ground completed (Mark in Yellow) = |                 | 1545.33 mtr (Road) & |
|-----------------------------------------------------|-----------------|----------------------|
| 2997.62 m2 (Parade Ground)                          |                 |                      |
| Road under progress                                 | (Mark in Red) = | 614.93 mtr (Road)    |

#### REPAIR AND MAINTENANCE PARADE GROUND

#### **BEFORE**



#### REPAIR AND MAINTENANCE PARADE GROUND

#### **AFTER**









# REPAIR AND MAINTENANCE ROAD BEFORE





# REPAIR AND MAINTENANCE ROAD AFTER





# REPAIR AND MAINTENANCE ROAD BEFORE



# REPAIR AND MAINTENANCE ROAD AFTER



#### **REPAIR AND MAINTENANCE ROAD UNDER PROGRESS**