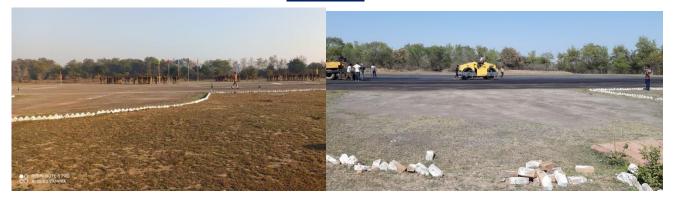

STALLATION OF T-55 TANK UNDER PROGRESS





#### **CONSTRUCTION OF UTILITY COMPLEX UNDER PROGESS**











## REPAIR AND MAINTENANCE OF SUMP WELL TANK NEAR CADETS' MESS UNDER PROGRESS







## REPAIR AND MAINTENANCE WORK OF ROAD AND PARADE GROUND GOOGLE MAP



#### Details of repair and maintenance work of Road and Parade Ground is as under :-

| Road and Parade Ground completed (Mark in Yellow) = |                 | 1545.33 mtr (Road) & |
|-----------------------------------------------------|-----------------|----------------------|
| 2997.62 m2 (Parade Ground)                          |                 |                      |
| Road under progress                                 | (Mark in Red) = | 614.93 mtr (Road)    |

#### REPAIR AND MAINTENANCE PARADE GROUND

#### **BEFORE**



#### REPAIR AND MAINTENANCE PARADE GROUND

#### **AFTER**









# REPAIR AND MAINTENANCE ROAD BEFORE





# REPAIR AND MAINTENANCE ROAD AFTER





# REPAIR AND MAINTENANCE ROAD BEFORE



# REPAIR AND MAINTENANCE ROAD AFTER



#### **REPAIR AND MAINTENANCE ROAD UNDER PROGRESS**