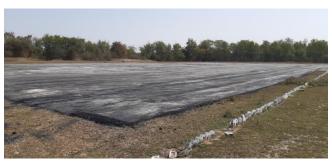

OF UTILITY COMPLEX UNDER PROGESS**











## REPAIR AND MAINTENANCE OF SUMP WELL TANK NEAR CADETS' MESS UNDER PROGRESS







## REPAIR AND MAINTENANCE WORK OF ROAD AND PARADE GROUND GOOGLE MAP



#### Details of repair and maintenance work of Road and Parade Ground is as under :-

| Road and Parade Ground completed (Mark in Yellow) = |                 | 1545.33 mtr (Road) & |
|-----------------------------------------------------|-----------------|----------------------|
| 2997.62 m2 (Parade Ground)                          |                 |                      |
| Road under progress                                 | (Mark in Red) = | 614.93 mtr (Road)    |

#### REPAIR AND MAINTENANCE PARADE GROUND

#### **BEFORE**



#### REPAIR AND MAINTENANCE PARADE GROUND

#### **AFTER**









# REPAIR AND MAINTENANCE ROAD BEFORE





# REPAIR AND MAINTENANCE ROAD AFTER





# REPAIR AND MAINTENANCE ROAD BEFORE



# REPAIR AND MAINTENANCE ROAD AFTER



#### **REPAIR AND MAINTENANCE ROAD UNDER PROGRESS**