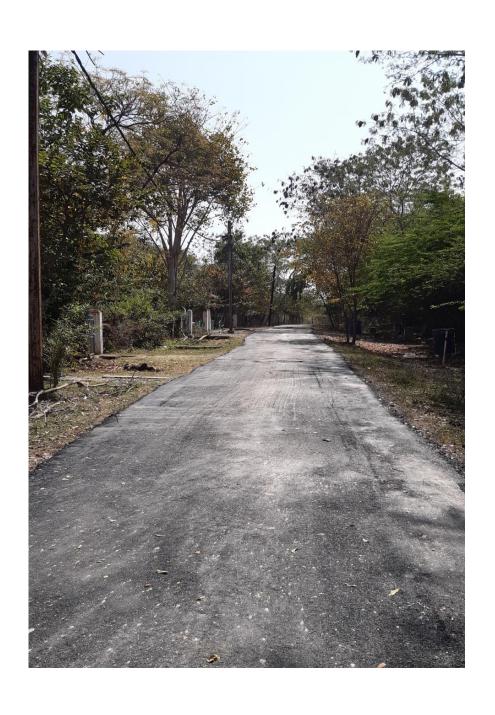

OAD AND PARADE GROUND GOOGLE MAP



#### Details of repair and maintenance work of Road and Parade Ground is as under :-

| Road and Parade Ground completed (Mark in Yellow) = |                 | 1545.33 mtr (Road) & |
|-----------------------------------------------------|-----------------|----------------------|
| 2997.62 m2 (Parade Ground)                          |                 |                      |
| Road under progress                                 | (Mark in Red) = | 614.93 mtr (Road)    |

#### REPAIR AND MAINTENANCE PARADE GROUND

#### **BEFORE**



#### REPAIR AND MAINTENANCE PARADE GROUND

#### **AFTER**









# REPAIR AND MAINTENANCE ROAD BEFORE





# REPAIR AND MAINTENANCE ROAD AFTER





# REPAIR AND MAINTENANCE ROAD BEFORE



# REPAIR AND MAINTENANCE ROAD AFTER



#### **REPAIR AND MAINTENANCE ROAD UNDER PROGRESS**