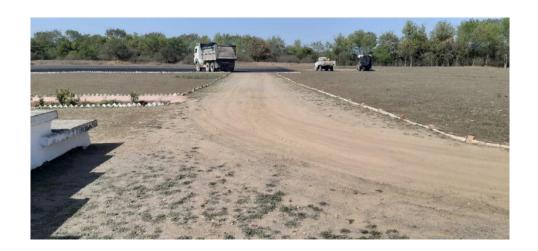

## REPAIR AND MAINTENANCE OF SUMP WELL TANK NEAR CADETS' MESS UNDER PROGRESS







## REPAIR AND MAINTENANCE WORK OF ROAD AND PARADE GROUND GOOGLE MAP



#### Details of repair and maintenance work of Road and Parade Ground is as under :-

| Road and Parade Ground completed (Mark in Yellow) = |                 | 1545.33 mtr (Road) & |
|-----------------------------------------------------|-----------------|----------------------|
| 2997.62 m2 (Parade Ground)                          |                 |                      |
| Road under progress                                 | (Mark in Red) = | 614.93 mtr (Road)    |

#### REPAIR AND MAINTENANCE PARADE GROUND

#### **BEFORE**



#### REPAIR AND MAINTENANCE PARADE GROUND

#### **AFTER**









# REPAIR AND MAINTENANCE ROAD BEFORE





# REPAIR AND MAINTENANCE ROAD AFTER





# REPAIR AND MAINTENANCE ROAD BEFORE



# REPAIR AND MAINTENANCE ROAD AFTER



#### **REPAIR AND MAINTENANCE ROAD UNDER PROGRESS**