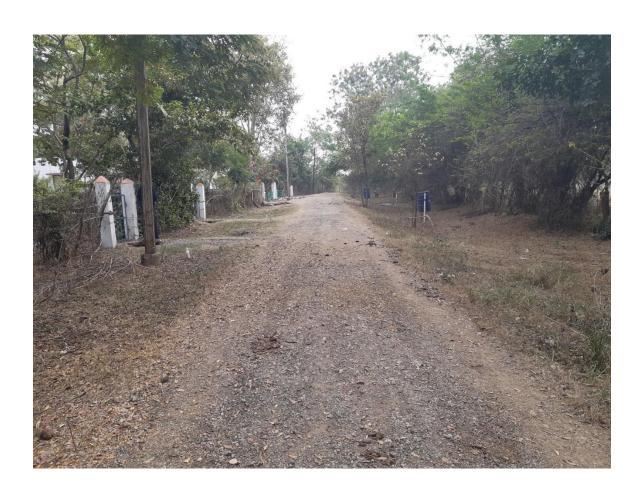

## REPAIR AND MAINTENANCE WORK OF ROAD AND PARADE GROUND GOOGLE MAP



#### Details of repair and maintenance work of Road and Parade Ground is as under :-

| Road and Parade Ground completed (Mark in Yellow) = |                 | 1545.33 mtr (Road) & |
|-----------------------------------------------------|-----------------|----------------------|
| 2997.62 m2 (Parade Ground)                          |                 |                      |
| Road under progress                                 | (Mark in Red) = | 614.93 mtr (Road)    |

#### REPAIR AND MAINTENANCE PARADE GROUND

#### **BEFORE**



#### REPAIR AND MAINTENANCE PARADE GROUND

#### **AFTER**









# REPAIR AND MAINTENANCE ROAD BEFORE





# REPAIR AND MAINTENANCE ROAD AFTER





# REPAIR AND MAINTENANCE ROAD BEFORE



# REPAIR AND MAINTENANCE ROAD AFTER



#### **REPAIR AND MAINTENANCE ROAD UNDER PROGRESS**