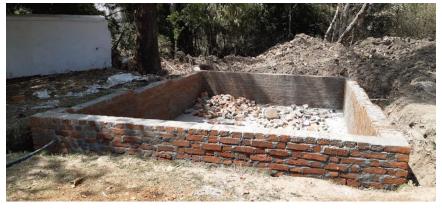

#### Appendix 'E'

(Refer SS Rewa letter No. SSR/Monthly Report/ 2020 dt Mar 2022)

#### **WORKS IN SCHOOL**

# PROCUREMENT OF ITEMS THROUGH GEM PORTAL FOR ACADEMIC TRAINING AND ADMINISTRATIVE PURPOSE OF CADETS OUT OF MoD GRANT 2020-2021 Rs. 1 CRORE



STEEL ALMIRAH 1155 mm 3 Shelves

# PROCUREMENT OF ITEMS THROUGH GEM PORTAL FOR ACADEMIC TRAINING AND ADMINISTRATIVE PURPOSE OF CADETS OUT OF MoD GRANT 2020-2021 Rs. 1 CRORE



**HOSTEL COT** 

# PROCUREMENT OF ITEMS THROUGH GEM PORTAL FOR ACADEMIC TRAINING AND ADMINISTRATIVE PURPOSE OF CADETS OUT OF MoD GRANT 2020-2021 Rs. 1 CRORE



**SS TABLE RECTANGLE** 

#### **RENOVATION OF GATE NO. 1 UNDER PROGRESS**







## CONSTRUCTION OF PLINTH FOR INSTALLATION OF T-55 TANK UNDER PROGRESS





#### **CONSTRUCTION OF UTILITY COMPLEX UNDER PROGESS**











## REPAIR AND MAINTENANCE OF SUMP WELL TANK NEAR CADETS' MESS UNDER PROGRESS







## REPAIR AND MAINTENANCE WORK OF ROAD AND PARADE GROUND GOOGLE MAP



#### Details of repair and maintenance work of Road and Parade Ground is as under :-

| Road and Parade Ground completed (Mark in Yellow) = |                 | 1545.33 mtr (Road) & |
|-----------------------------------------------------|-----------------|----------------------|
| 2997.62 m2 (Parade Ground)                          |                 |                      |
| Road under progress                                 | (Mark in Red) = | 614.93 mtr (Road)    |

#### REPAIR AND MAINTENANCE PARADE GROUND

#### **BEFORE**



#### REPAIR AND MAINTENANCE PARADE GROUN