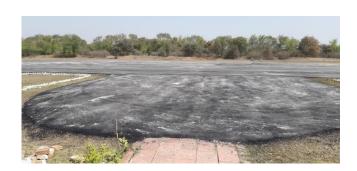

ON OF UTILITY COMPLEX UNDER PROGESS**











## REPAIR AND MAINTENANCE OF SUMP WELL TANK NEAR CADETS' MESS UNDER PROGRESS







## REPAIR AND MAINTENANCE WORK OF ROAD AND PARADE GROUND GOOGLE MAP



#### Details of repair and maintenance work of Road and Parade Ground is as under :-

| Road and Parade Ground completed (Mark in Yellow) = |                 | 1545.33 mtr (Road) & |
|-----------------------------------------------------|-----------------|----------------------|
| 2997.62 m2 (Parade Ground)                          |                 |                      |
| Road under progress                                 | (Mark in Red) = | 614.93 mtr (Road)    |

#### REPAIR AND MAINTENANCE PARADE GROUND

#### **BEFORE**



#### REPAIR AND MAINTENANCE PARADE GROUND

#### **AFTER**









# REPAIR AND MAINTENANCE ROAD BEFORE





# REPAIR AND MAINTENANCE ROAD AFTER





# REPAIR AND MAINTENANCE ROAD BEFORE



# REPAIR AND MAINTENANCE ROAD AFTER



#### **REPAIR AND MAINTENANCE ROAD UNDER PROGRESS**