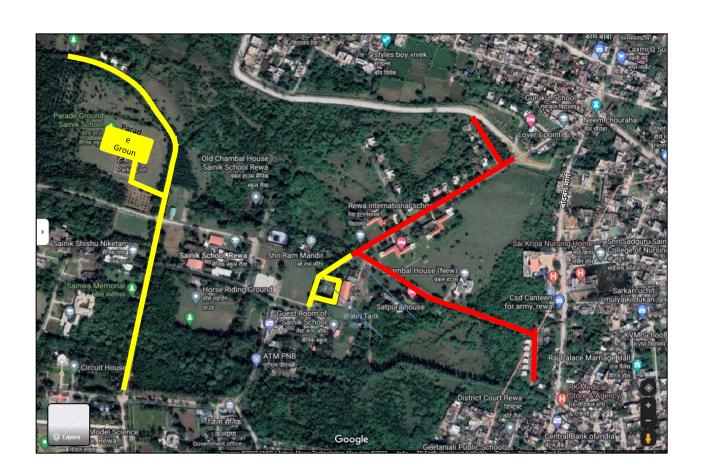

## REPAIR AND MAINTENANCE WORK OF ROAD AND PARADE GROUND GOOGLE MAP

#### Details of repair and maintenance work of Road and Parade Ground is as under :-

| Road and Parade Ground completed (Mark in Yellow) = |                 | 1545.33 mtr (Road) & |
|-----------------------------------------------------|-----------------|----------------------|
| 2997.62 m2 (Parade Ground)                          |                 |                      |
| Road under progress                                 | (Mark in Red) = | 614.93 mtr (Road)    |