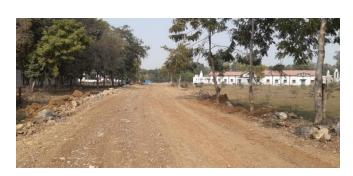

air and maintenance work of Road and Parade Ground is as under :-

| Road and Parade Ground completed (Mark in Yellow) = |                 | 1545.33 mtr (Road) & |
|-----------------------------------------------------|-----------------|----------------------|
| 2997.62 m2 (Parade Ground)                          |                 |                      |
| Road under progress                                 | (Mark in Red) = | 614.93 mtr (Road)    |

#### REPAIR AND MAINTENANCE PARADE GROUND

#### **BEFORE**



#### REPAIR AND MAINTENANCE PARADE GROUND

#### **AFTER**









# REPAIR AND MAINTENANCE ROAD BEFORE





# REPAIR AND MAINTENANCE ROAD AFTER





# REPAIR AND MAINTENANCE ROAD BEFORE



# REPAIR AND MAINTENANCE ROAD AFTER



#### **REPAIR AND MAINTENANCE ROAD UNDER PROGRESS**