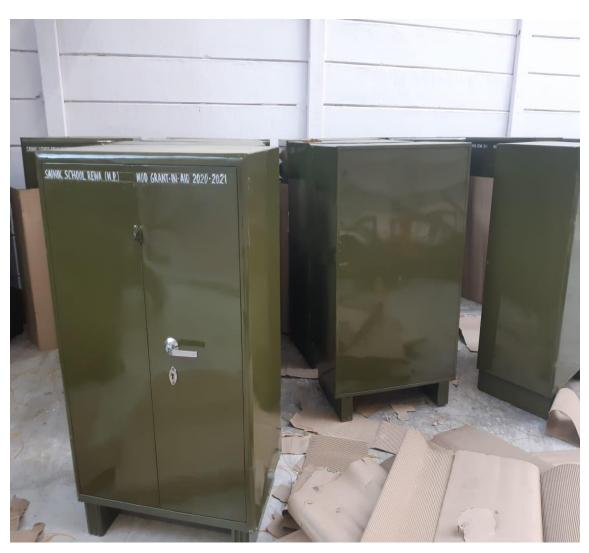

# PROCUREMENT OF ITEMS THROUGH GEM PORTAL FOR ACADEMIC TRAINING AND ADMINISTRATIVE PURPOSE OF CADETS OUT OF MoD GRANT 2020-2021 Rs. 1 CRORE

STEEL ALMIRAH 1155 mm 3 Shelves