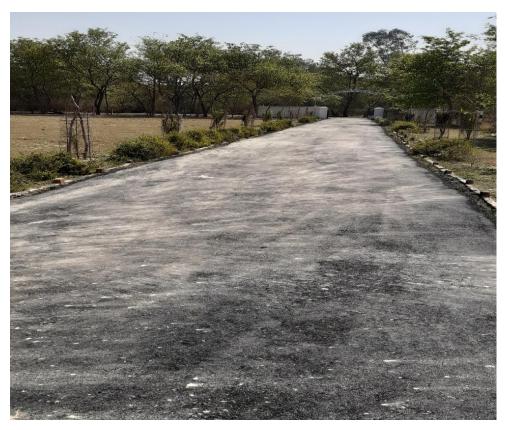

ANK NEAR CADETS' MESS UNDER PROGRESS







## REPAIR AND MAINTENANCE WORK OF ROAD AND PARADE GROUND GOOGLE MAP



#### Details of repair and maintenance work of Road and Parade Ground is as under :-

| Road and Parade Ground completed (Mark in Yellow) = |                 | 1545.33 mtr (Road) & |
|-----------------------------------------------------|-----------------|----------------------|
| 2997.62 m2 (Parade Ground)                          |                 |                      |
| Road under progress                                 | (Mark in Red) = | 614.93 mtr (Road)    |

#### REPAIR AND MAINTENANCE PARADE GROUND

#### **BEFORE**



#### REPAIR AND MAINTENANCE PARADE GROUND

#### **AFTER**









# REPAIR AND MAINTENANCE ROAD BEFORE





# REPAIR AND MAINTENANCE ROAD AFTER





# REPAIR AND MAINTENANCE ROAD BEFORE



# REPAIR AND MAINTENANCE ROAD AFTER



#### **REPAIR AND MAINTENANCE ROAD UNDER PROGRESS**