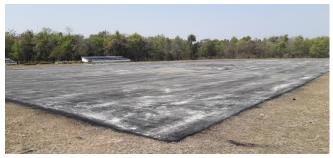

UTILITY COMPLEX UNDER PROGESS**











## REPAIR AND MAINTENANCE OF SUMP WELL TANK NEAR CADETS' MESS UNDER PROGRESS







## REPAIR AND MAINTENANCE WORK OF ROAD AND PARADE GROUND GOOGLE MAP



#### Details of repair and maintenance work of Road and Parade Ground is as under :-

| Road and Parade Ground completed (Mark in Yellow) = |                 | 1545.33 mtr (Road) & |
|-----------------------------------------------------|-----------------|----------------------|
| 2997.62 m2 (Parade Ground)                          |                 |                      |
| Road under progress                                 | (Mark in Red) = | 614.93 mtr (Road)    |

#### REPAIR AND MAINTENANCE PARADE GROUND

#### **BEFORE**



#### REPAIR AND MAINTENANCE PARADE GROUND

#### **AFTER**









# REPAIR AND MAINTENANCE ROAD BEFORE





# REPAIR AND MAINTENANCE ROAD AFTER





# REPAIR AND MAINTENANCE ROAD BEFORE



# REPAIR AND MAINTENANCE ROAD AFTER



#### **REPAIR AND MAINTENANCE ROAD UNDER PROGRESS**