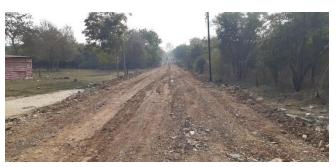

r and maintenance work of Road and Parade Ground is as under :-

| Road and Parade Ground completed (Mark in Yellow) = |                 | 1545.33 mtr (Road) & |
|-----------------------------------------------------|-----------------|----------------------|
| 2997.62 m2 (Parade Ground)                          |                 |                      |
| Road under progress                                 | (Mark in Red) = | 614.93 mtr (Road)    |

#### REPAIR AND MAINTENANCE PARADE GROUND

#### **BEFORE**



#### REPAIR AND MAINTENANCE PARADE GROUND

#### **AFTER**









# REPAIR AND MAINTENANCE ROAD BEFORE





# REPAIR AND MAINTENANCE ROAD AFTER





# REPAIR AND MAINTENANCE ROAD BEFORE



# REPAIR AND MAINTENANCE ROAD AFTER



#### **REPAIR AND MAINTENANCE ROAD UNDER PROGRESS**