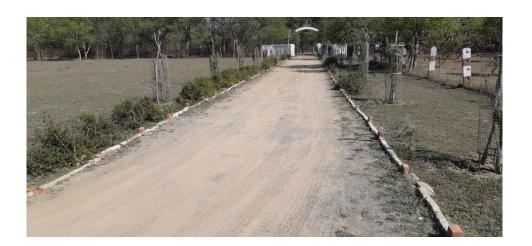

## REPAIR AND MAINTENANCE OF SUMP WELL TANK NEAR CADETS' MESS UNDER PROGRESS







## REPAIR AND MAINTENANCE WORK OF ROAD AND PARADE GROUND GOOGLE MAP



#### Details of repair and maintenance work of Road and Parade Ground is as under :-

| Road and Parade Ground completed (Mark in Yellow) = |                 | 1545.33 mtr (Road) & |
|-----------------------------------------------------|-----------------|----------------------|
| 2997.62 m2 (Parade Ground)                          |                 |                      |
| Road under progress                                 | (Mark in Red) = | 614.93 mtr (Road)    |

#### REPAIR AND MAINTENANCE PARADE GROUND

#### **BEFORE**



#### REPAIR AND MAINTENANCE PARADE GROUND

#### **AFTER**









# REPAIR AND MAINTENANCE ROAD BEFORE





# REPAIR AND MAINTENANCE ROAD AFTER





# REPAIR AND MAINTENANCE ROAD BEFORE



# REPAIR AND MAINTENANCE ROAD AFTER



#### **REPAIR AND MAINTENANCE ROAD UNDER PROGRESS**