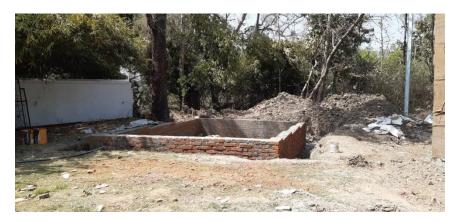

#### Appendix 'E'

(Refer SS Rewa letter No. SSR/Monthly Report/ 2020 dt Mar 2022)

#### **WORKS IN SCHOOL**

# PROCUREMENT OF ITEMS THROUGH GEM PORTAL FOR ACADEMIC TRAINING AND ADMINISTRATIVE PURPOSE OF CADETS OUT OF MoD GRANT 2020-2021 Rs. 1 CRORE



STEEL ALMIRAH 1155 mm 3 Shelves

# PROCUREMENT OF ITEMS THROUGH GEM PORTAL FOR ACADEMIC TRAINING AND ADMINISTRATIVE PURPOSE OF CADETS OUT OF MoD GRANT 2020-2021 Rs. 1 CRORE



**HOSTEL COT** 

# PROCUREMENT OF ITEMS THROUGH GEM PORTAL FOR ACADEMIC TRAINING AND ADMINISTRATIVE PURPOSE OF CADETS OUT OF MoD GRANT 2020-2021 Rs. 1 CRORE



**SS TABLE RECTANGLE** 

#### **RENOVATION OF GATE NO. 1 UNDER PROGRESS**







## CONSTRUCTION OF PLINTH FOR INSTALLATION OF T-55 TANK UNDER PROGRESS





#### **CONSTRUCTION OF UTILITY COMPLEX UNDER PROGESS**











## REPAIR AND MAINTENANCE OF SUMP WELL TANK NEAR CADETS' MESS UNDER PROGRESS







## REPAIR AND MAINTENANCE WORK OF ROAD AND PARADE GROUND GOOGLE MAP



#### Details of repair and maintenance work of Road and Parade Ground is as under :-

| Road and Parade Ground completed (Mark in Yellow) = |                 | 1545.33 mtr (Road) & |
|-----------------------------------------------------|-----------------|----------------------|
| 2997.62 m2 (Parade Ground)                          |                 |                      |
| Road under progress                                 | (Mark in Red) = | 614.93 mtr (Road)    |

#### REPAIR AND MAINTENANCE PARADE GROUND

#### **BEFORE**



#### REPAIR AND MAINTENANCE PARADE GRO