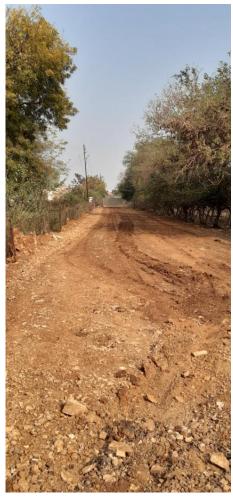

d maintenance work of Road and Parade Ground is as under :-

| Road and Parade Ground completed (Mark in Yellow) = |                 | 1545.33 mtr (Road) & |
|-----------------------------------------------------|-----------------|----------------------|
| 2997.62 m2 (Parade Ground)                          |                 |                      |
| Road under progress                                 | (Mark in Red) = | 614.93 mtr (Road)    |

#### REPAIR AND MAINTENANCE PARADE GROUND

#### **BEFORE**



#### REPAIR AND MAINTENANCE PARADE GROUND

#### **AFTER**









# REPAIR AND MAINTENANCE ROAD BEFORE





# REPAIR AND MAINTENANCE ROAD AFTER





# REPAIR AND MAINTENANCE ROAD BEFORE



# REPAIR AND MAINTENANCE ROAD AFTER



#### **REPAIR AND MAINTENANCE ROAD UNDER PROGRESS**