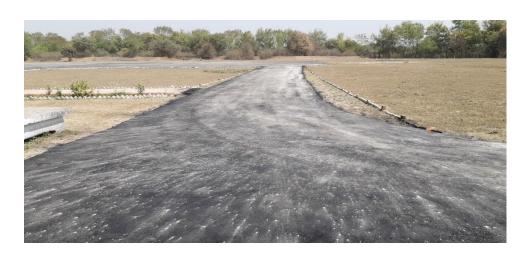

TANK NEAR CADETS' MESS UNDER PROGRESS







## REPAIR AND MAINTENANCE WORK OF ROAD AND PARADE GROUND GOOGLE MAP



#### Details of repair and maintenance work of Road and Parade Ground is as under :-

| Road and Parade Ground completed (Mark in Yellow) = |                 | 1545.33 mtr (Road) & |
|-----------------------------------------------------|-----------------|----------------------|
| 2997.62 m2 (Parade Ground)                          |                 |                      |
| Road under progress                                 | (Mark in Red) = | 614.93 mtr (Road)    |

#### REPAIR AND MAINTENANCE PARADE GROUND

#### **BEFORE**



#### REPAIR AND MAINTENANCE PARADE GROUND

#### **AFTER**









# REPAIR AND MAINTENANCE ROAD BEFORE





# REPAIR AND MAINTENANCE ROAD AFTER





# REPAIR AND MAINTENANCE ROAD BEFORE



# REPAIR AND MAINTENANCE ROAD AFTER



#### **REPAIR AND MAINTENANCE ROAD UNDER PROGRESS**