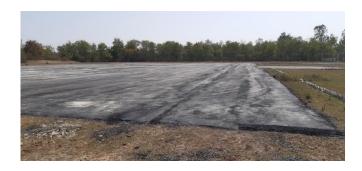

F UTILITY COMPLEX UNDER PROGESS**











## REPAIR AND MAINTENANCE OF SUMP WELL TANK NEAR CADETS' MESS UNDER PROGRESS







## REPAIR AND MAINTENANCE WORK OF ROAD AND PARADE GROUND GOOGLE MAP



#### Details of repair and maintenance work of Road and Parade Ground is as under :-

| Road and Parade Ground completed (Mark in Yellow) = |                 | 1545.33 mtr (Road) & |
|-----------------------------------------------------|-----------------|----------------------|
| 2997.62 m2 (Parade Ground)                          |                 |                      |
| Road under progress                                 | (Mark in Red) = | 614.93 mtr (Road)    |

#### REPAIR AND MAINTENANCE PARADE GROUND

#### **BEFORE**



#### REPAIR AND MAINTENANCE PARADE GROUND

#### **AFTER**









# REPAIR AND MAINTENANCE ROAD BEFORE





# REPAIR AND MAINTENANCE ROAD AFTER





# REPAIR AND MAINTENANCE ROAD BEFORE



# REPAIR AND MAINTENANCE ROAD AFTER



#### **REPAIR AND MAINTENANCE ROAD UNDER PROGRESS**